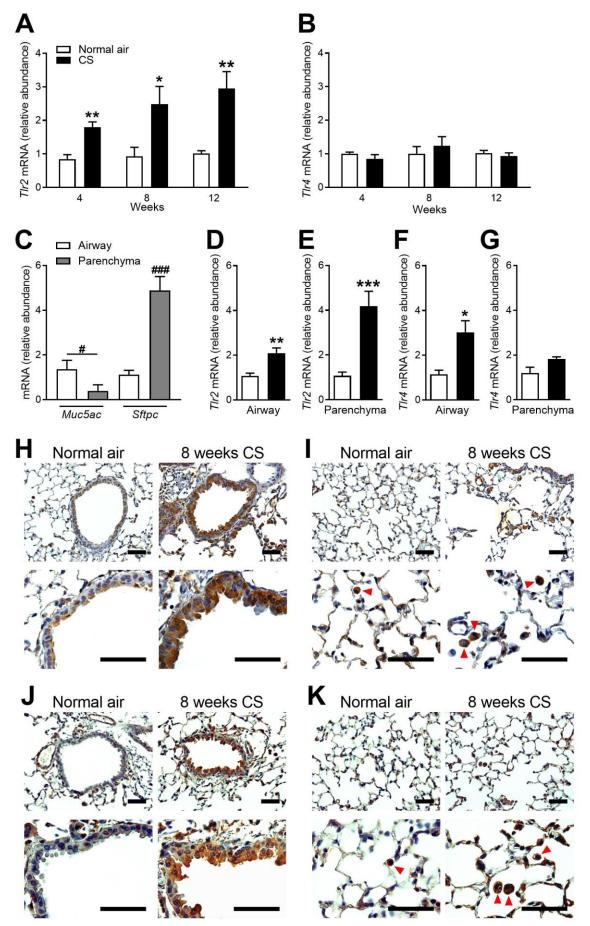

S (a) 1.5 1.0 1.0 1.0 1.0 1.0 1.0 1.0 1.0 1.0 1.0 1.0 1.0 1.0 1.0 1.0 1.0 1.0 1.0 1.0 1.0 1.0 1.0 1.0 1.0 1.0 1.0 1.0 1.0 1.0 1.0 1.0 1.0 1.0 1.0 1.0 1.0 1.0 1.0 1.0 1.0 1.0 1.0 1.0 1.0 1.0 1.0 1.0 1.0 1.0 1.0 1.0 1.0 1.0 1.0 1.0 1.0 1.0 1.0 1.0 1.0 1.0 1.0 1.0 1.0 1.0 1.0 1.0 1.0 1.0 1.0 1.0 1.0 1.0 1.0 1.0 1.0 1.0 1.0 1.0 1.0 1.0 1.0 1.0 1.0 1.0 1.0 1.0 1.0 1.0 1.0 1.0 1.0 1.0 1.0 1.0 1.0 1.0 1.0 1.0 1.0 1.0 1.0 1.0 1.0 1.0 1.0 1.0 1.0 1.0 1.0 1.0 1.0 1.0 1.0 1.0 1.0 1.0 1.0 1.0 1.0 1.0 1.0 1.0 1.0 1.0 1.0 1.0 1.0 1.0 1.0 1.0 1.0 1.0 1.0 1.0 1.0 1.0 1.0 1.0 1.0 1.0 1.0 1.0 1.0 1.0 1.0 1.0 1.0 1.0 1.0 1.0 1.0 1.0 1.0 1.0 1.0 1.0 1.0 1.0 1.0 1.0 1.0 1.0 1.0 1.0 1.0 1.0 1.0 1.0 1.0 1.0 1.0 1.0 1.0 1.0 1.0 1.0 1.0 1.0 1.0 1.0 1.0 1.0 1.0 1.0 1.0 1.0 1.0 1.0 1.0 1.0 1.0 1.0 1.