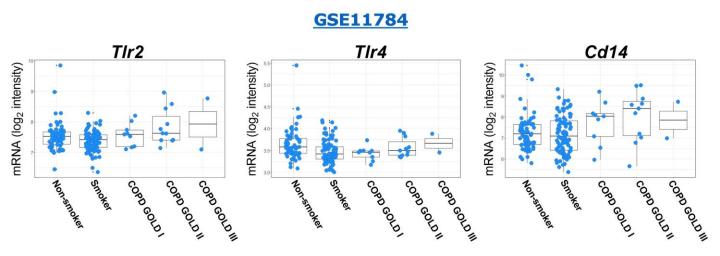

0 1.0 1.0 1.0 1.0 1.0 1.0 1.0 1.0 1.0 1.0 1.0 1.0 1.0 1.0 1.0 1.0 1.0 1.0 1.0 1.0 1.0 1.0 1.0 1.0 1.0 1.0 1.0 1.0 1.0 1.0 1.0 1.0 1.0 1.0 1.0 1.0 1.0 1.0 1.0 1.0 1.0 1.0 1.0 1.0 1.0 1.0 1.0 1.0 1.0 1.0 1.0 1.0 1.0 1.0 1.0 1.0 1.0 1.0 1.0 1.0 1.0 1.0 1.0 1.0 1.0 1.0 1.0 1.0 1.0 1.0 1.0 1.0 1.0 1.0 1.0 1.0 1.0 1.0 1.0 1.0 1.0 1.0 1.0 1.0 1.0 1.0 1.0 1.0 1.0 1.0 1.0 1.0 1.0 1.0 1.0 1.0 1.0 1.0 1.0 1.0 1.0 1.0 1.0 1.0 1.0 1.0 1.0 1.0 1.0 1.0 1.0 1.0 1.0 1.0 1.0 1.0 1.0 1.0 1.0 1.0 1.0 1.0 1.0 1.0 1.0 1.0 1.0 1.0 1.0 1.0 1.0 1.0 1.0 1.0 1.0 1.0 1.0 1.0 1.0 1.0 1.0 1.0 1.0 1.0 1.0 1.0 1.0

 <sup>0.08</sup>
 <sup>0.06</sup>
 <sup>0.06</sup>
 <sup>0.04</sup>
 <sup>1</sup>
 <sup>1</sup>
 <sup>1</sup>
 <sup>0.04</sup>
 <sup>1</sup>
 <sup>1</sup>





#### **Supplementary Figure 1 (for reviewers)**