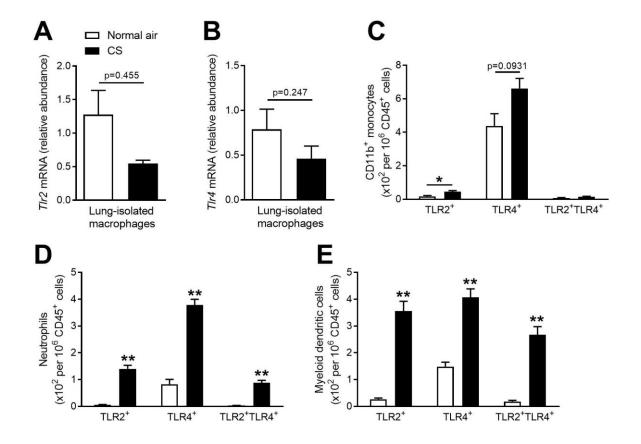

S (a) 1.5 1.0 1.0 1.0 1.0 1.0 1.0 1.0 1.0 1.0 1.0 1.0 1.0 1.0 1.0 1.0 1.0 1.0 1.0 1.0 1.0 1.0 1.0 1.0 1.0 1.0 1.0 1.0 1.0 1.0 1.0 1.0 1.0 1.0 1.0 1.0 1.0 1.0 1.0 1.0 1.0 1.0 1.0 1.0 1.0 1.0 1.0 1.0 1.0 1.0 1.0 1.0 1.0 1.0 1.0 1.0 1.0 1.0 1.0 1.0 1.0 1.0 1.0 1.0 1.0 1.0 1.0 1.0 1.0 1.0 1.0 1.0 1.0 1.0 1.0 1.0 1.0 1.0 1.0 1.0 1.0 1.0 1.0 1.0 1.0 1.0 1.0 1.0 1.0 1.0 1.0 1.0 1.0 1.0 1.0 1.0 1.0 1.0 1.0 1.0 1.0 1.0 1.0 1.0 1.0 1.0 1.0 1.0 1.0 1.0 1.0 1.0 1.0 1.0 1.0 1.0 1.0 1.0 1.0 1.0 1.0 1.0 1.0 1.0 1.0 1.0 1.0 1.0 1.0 1.0 1.0 1.0 1.0 1.0 1.0 1.0 1.0 1.0 1.0 1.0 1.0 1.0 1.0 1.0 1.0 1.0 1.0 1.0 1.0 1.0 1.0 1.0 1.0 1.0 1.0 1.0 1.0 1.0 1.0 1.0 1.0 1.0 1.0 1.0 1.0 1.0 1.0 1.0 1.0 1.0 1.0 1.0 1.0 1.0 1.0 1.0 1.0 1.0 1.0 1.0 1.0 1.0 1.0 1.0 1.0 1.0 1.0 1.0 1.0 1.0 1.0 1.0 1.0 1.0 1.0