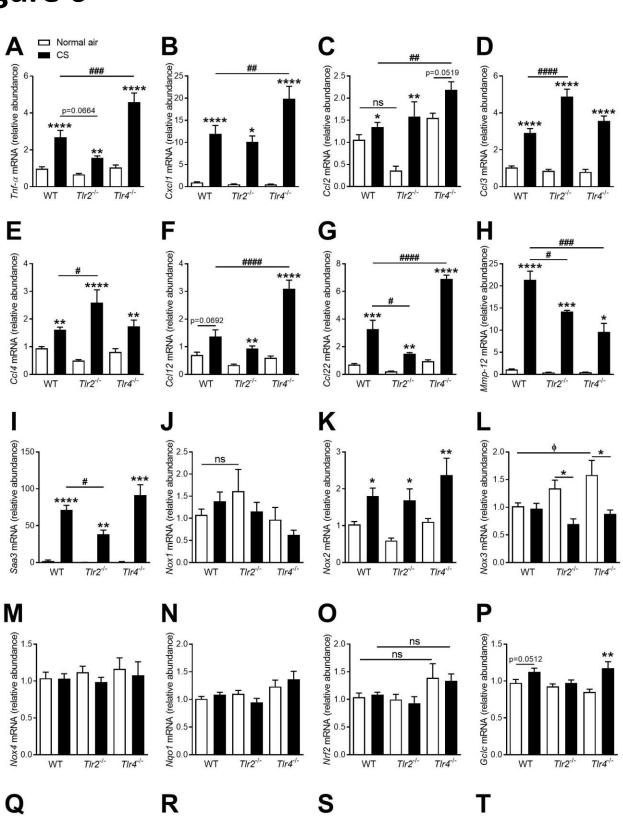

S (a) 1.5 1.0 1.0 1.0 1.0 1.0 1.0 1.0 1.0 1.0 1.0 1.0 1.0 1.0 1.0 1.0 1.0 1.0 1.0 1.0 1.0 1.0 1.0 1.0 1.0 1.0 1.0 1.0 1.0 1.0 1.0 1.0 1.0 1.0 1.0 1.0 1.0 1.0 1.0 1.0 1.0 1.0 1.0 1.0 1.0 1.0 1.0 1.0 1.0 1.0 1.0 1.0 1.0 1.0 1.0 1.0 1.0 1.0 1.0 1.0 1.0 1.0 1.0 1.0 1.0 1.0 1.0 1.0 1.0 1.0 1.0 1.0 1.0 1.0 1.0 1.0 1.0 1.0 1.0 1.0 1.0 1.0 1.0 1.0 1.0 1.0 1.0 1.0 1.0 1.0 1.0 1.0 1.0 1.0 1.0 1.0 1.0 1.0 1.0 1.0 1.0 1.0 1.0 1.0 1.0 1.0 1.0 1.0 1.0 1.0 1.0 1.0 1.0 1.0 1.0 1.0 1.0 1.0 1.0 1.0 1.0 1.0 1.0 1.0 1.0 1.0 1.0 1.0 1.0 1.0 1.0 1.0 1.0 1.0 1.0 1.0 1.0 1.0 1.0 1.0 1.0 1.0 1.0 1.0 1.0 1.0 1.0 1.0 1.0 1.0 1.0 1.0 1.0 1.0 1.0 1.0 1.0 1.0 1.0 1.0 1.0 1.0 1.0 1.0 1.0 1.0 1.0 1.0 1.0 1.0 1.0 1.0 1.0 1.0 1.0 1.0 1.0 1.0 1.0 1.0 1.0 1.0 1.0 1.0 1.0 1.0 1.0 1.0 1.0 1.0 1.0 1.0 1.0 1.0 1.0 1.0 1.0