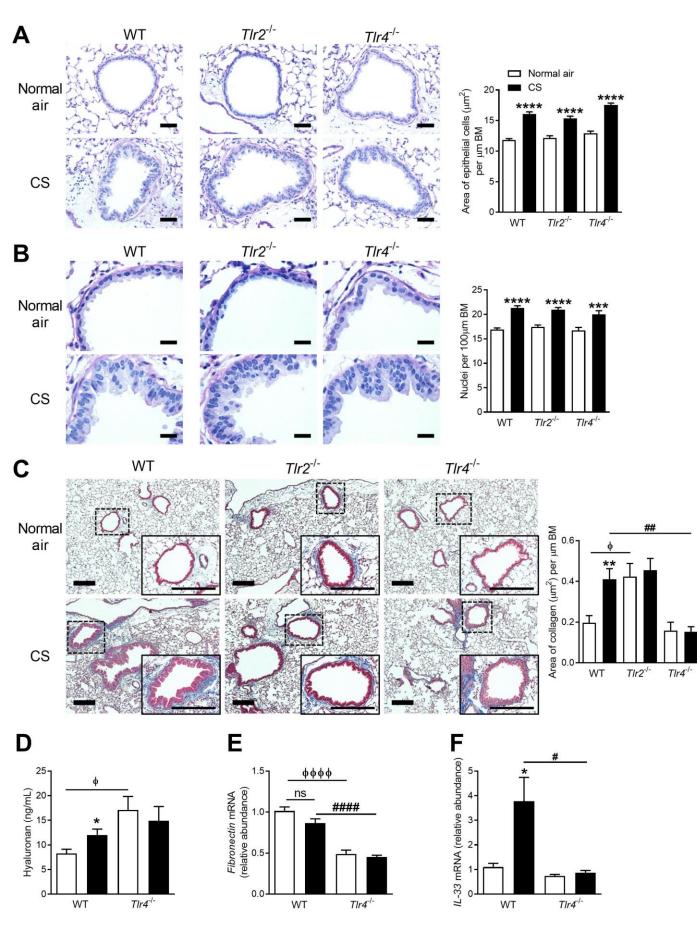

.0 1.0 1.0 1.0 1.0 1.0 1.0 1.0 1.0 1.0 1.0 1.0 1.0 1.0 1.0 1.0 1.0 1.0 1.0 1.0 1.0 1.0 1.0 1.0 1.0 1.0 1.0 1.0 1.0 1.0 1.0 1.0 1.0 1.0 1.0 1.0 1.0 1.0 1.0 1.0 1.0 1.0 1.0 1.0 1.0 1.0 1.0 1.0 1.0 1.0 1.0 1.0 1.0 1.0 1.0 1.0 1.0 1.0 1.0 1.0 1.0 1.0 1.0 1.0 1.0 1.0 1.0 1.0 1.0 1.0 1.0 1.0 1.0 1.0 1.0 1.0 1.0 1.0 1.0 1.0 1.0 1.0 1.0 1.0 1.0 1.0 1.0 1.0 1.0 1.0 1.0 1.0 1.0 1.0 1.0 1.0 1.0 1.0 1.0 1.0 1.0 1.0 1.0 1.0 1.0 1.0 1.0 1.0 1.0 1.0 1.0 1.0 1.0 1.0 1.0 1.0 1.0 1.0 1.0 1.0 1.0 1.0 1.0 1.0 1.0 1.0 1.0 1.0 1.0 1.0 1.0 1.0 1.0 1.0 1.0 1.0 1.0 1.0 1.0 1.0 1.0 1.0 1.0 1.0 1.0 1.0 1.0 1.0 1.0 1.0 1.0 1.0 1.0 1.0 1.0 1.0 1.0 1.0 1.0 1.0 1.0

 <sup>0.08</sup>
 <sup>0.06</sup>
 <sup>0.06</sup>
 <sup>0.04</sup>
 <sup>1</sup>
 <sup>1</sup>
 <sup>1</sup>
 <sup>0.04</sup>
 <sup>1</sup>
 <sup>1</sup>





#### **Supplementary Figure 1 (for reviewers)**