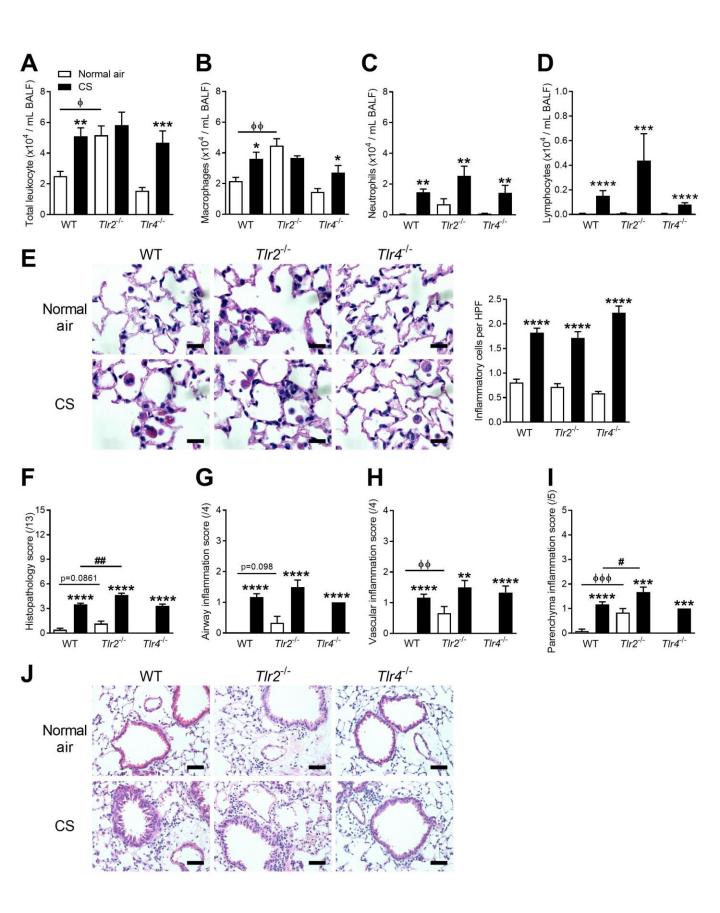

S (a) 1.5 1.0 1.0 1.0 1.0 1.0 1.0 1.0 1.0 1.0 1.0 1.0 1.0 1.0 1.0 1.0 1.0 1.0 1.0 1.0 1.0 1.0 1.0 1.0 1.0 1.0 1.0 1.0 1.0 1.0 1.0 1.0 1.0 1.0 1.0 1.0 1.0 1.0 1.0 1.0 1.0 1.0 1.0 1.0 1.0 1.0 1.0 1.0 1.0 1.0 1.0 1.0 1.0 1.0 1.0 1.0 1.0 1.0 1.0 1.0 1.0 1.0 1.0 1.0 1.0 1.0 1.0 1.0 1.0 1.0 1.0 1.0 1.0 1.0 1.0 1.0 1.0 1.0 1.0 1.0 1.0 1.0 1.0 1.0 1.0 1.0 1.0 1.0 1.0 1.0 1.0 1.0 1.0 1.0 1.0 1.0 1.0 1.0 1.0 1.0 1.0 1.0 1.0 1.0 1.0 1.0 1.0 1.0 1.0 1.0 1.0 1.0 1.0 1.0 1.0 1.0 1.0 1.0 1.0 1.0 1.0 1.0 1.0 1.0 1.0 1.0 1.0 1.0 1.0 1.0 1.0 1.0 1.0 1.0 1.0 1.0 1.0 1.0 1.0 1.0 1.0 1.0 1.0 1.0 1.0 1.0 1.0 1.0 1.0 1.0 1.0 1.0 1.0 1.0 1.0 1.0 1.0 1.0 1.0 1.0 1.0 1.0 1.0 1.0 1.0 1.0 1.0 1.0 1.0 1.0 1.0 1.0 1.0 1.0 1.0 1.0 1.0 1.0 1.0 1.0 1.0 1.0 1.0 1.0 1.0 1.0 1.0 1.0 1.0 1.0 1.0 1.0 1.0 1.0 1.0 1.0 1.