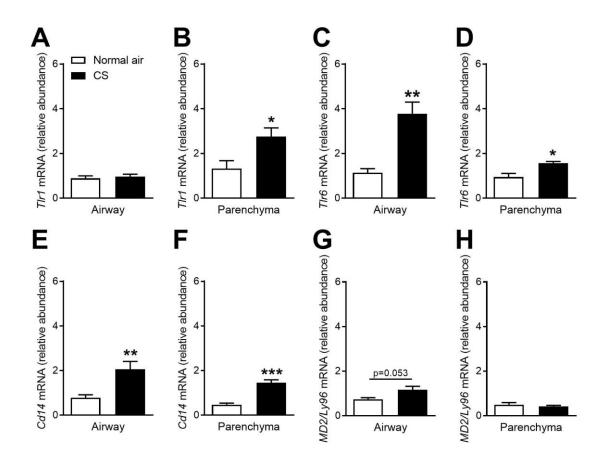

S (a) 1.5 1.0 1.0 1.0 1.0 1.0 1.0 1.0 1.0 1.0 1.0 1.0 1.0 1.0 1.0 1.0 1.0 1.0 1.0 1.0 1.0 1.0 1.0 1.0 1.0 1.0 1.0 1.0 1.0 1.0 1.0 1.0 1.0 1.0 1.0 1.0 1.0 1.0 1.0 1.0 1.0 1.0 1.0 1.0 1.0 1.0 1.0 1.0 1.0 1.0 1.0 1.0 1.0 1.0 1.0 1.0 1.0 1.0 1.0 1.0 1.0 1.0 1.0 1.0 1.0 1.0 1.0 1.0 1.0 1.0 1.0 1.0 1.0 1.0 1.0 1.0 1.0 1.0 1.0 1.0 1.0 1.0 1.0 1.0 1.0 1.0 1.0 1.0 1.0 1.0 1.0 1.0 1.0 1.0 1.0 1.0 1.0 1.0 1.0 1.0 1.0 1.0 1.0 1.0 1.0 1.0 1.0 1.0 1.0 1.0 1.0 1.0 1.0 1.0 1.0 1.0 1.0 1.0 1.0 1.0 1.0 1.0 1.0 1.0 1.0 1.0 1.0 1.0 1.0 1.0 1.0 1.0 1.0 1.0 1.0 1.0 1.0 1.0 1.0 1.0 1.0 1.0 1.0 1.0 1.0 1.0 1.0 1.0 1.0 1.0 1.0 1.0 1.0 1.0 1.0 1.0 1.0 1.0 1.0 1.0 1.0 1.0 1.0 1.0 1.0 1.0 1.0 1.0 1.0 1.0 1.0 1.0 1.0 1.0 1.0 1.0 1.0 1.0 1.0 1.0 1.0 1.0 1.0 1.0 1.0 1.0 1.0 1.0 1.0 1.0 1.0 1.0 1.0 1.0 1.0 1.