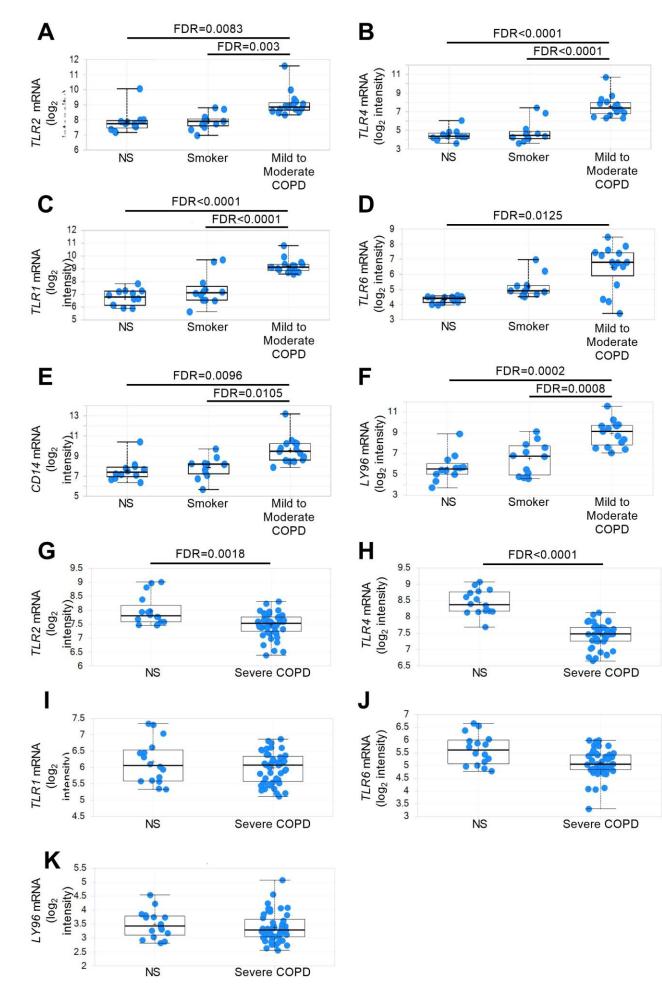

S (a) 1.5 1.0 1.0 1.0 1.0 1.0 1.0 1.0 1.0 1.0 1.0 1.0 1.0 1.0 1.0 1.0 1.0 1.0 1.0 1.0 1.0 1.0 1.0 1.0 1.0 1.0 1.0 1.0 1.0 1.0 1.0 1.0 1.0 1.0 1.0 1.0 1.0 1.0 1.0 1.0 1.0 1.0 1.0 1.0 1.0 1.0 1.0 1.0 1.0 1.0 1.0 1.0 1.0 1.0 1.0 1.0 1.0 1.0 1.0 1.0 1.0 1.0 1.0 1.0 1.0 1.0 1.0 1.0 1.0 1.0 1.0 1.0 1.0 1.0 1.0 1.0 1.0 1.0 1.0 1.0 1.0 1.0 1.0 1.0 1.0 1.0 1.0 1.0 1.0 1.0 1.0 1.0 1.0 1.0 1.0 1.0 1.0 1.0 1.0 1.0 1.0 1.0 1.0 1.0 1.0 1.0 1.0 1.0 1.0 1.0 1.0 1.0 1.0 1.0 1.0 1.0 1.0 1.0 1.0 1.0 1.0 1.0 1.0 1.0 1.0 1.0 1.0 1.0 1.0 1.0 1.0 1.0 1.0 1.0 1.0 1.0 1.0 1.0 1.0 1.0 1.0 1.0 1.0 1.0 1.0 1.0 1.0 1.0 1.0 1.0 1.0 1.0 1.0 1.0 1.0 1.0 1.0 1.0 1.0 1.0 1.0 1.0 1.0 1.0 1.0 1.0 1.0 1.0 1.0 1.0 1.0 1.0 1.0 1.0 1.0 1.0 1.0 1.0 1.0 1.0 1.0 1.0 1.0 1.0 1.0 1.0 1.0 1.0 1.0 1.0 1.0 1.0 1.0 1.0 1.0 1.0