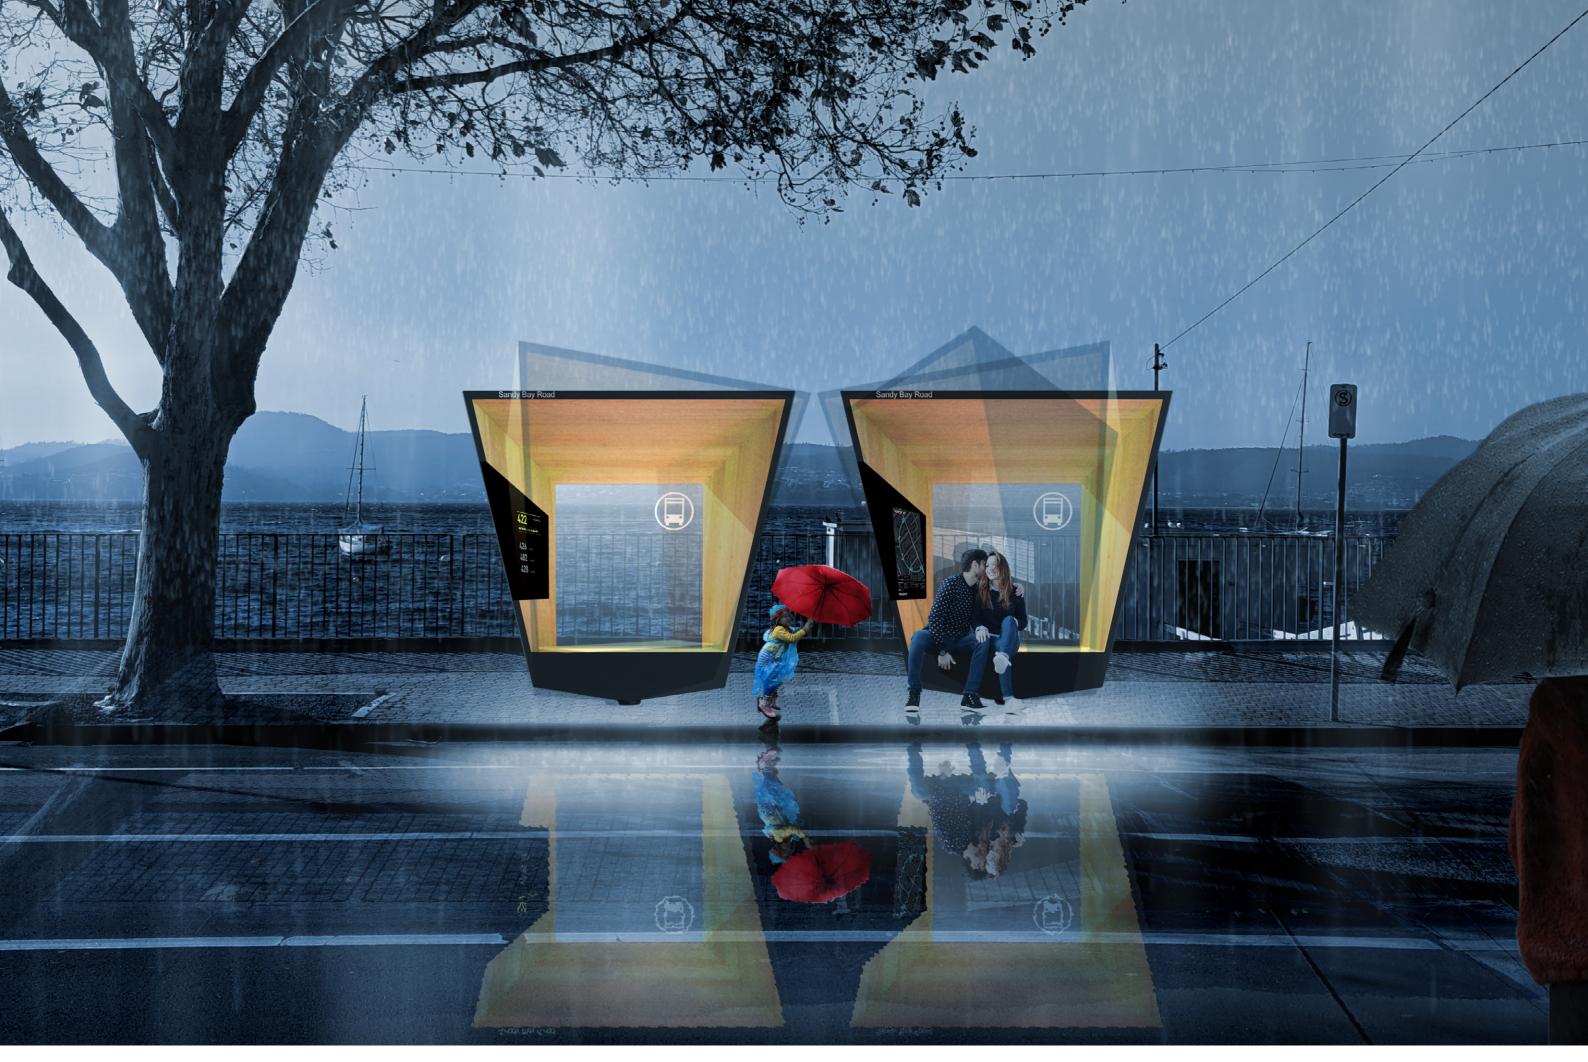

Dave Pigram ERA Sandy Bay Rain Render Original Creative Work Architectural Work Dave Pigram, University of Technology, Sydney lain Maxwell, University of Canberra