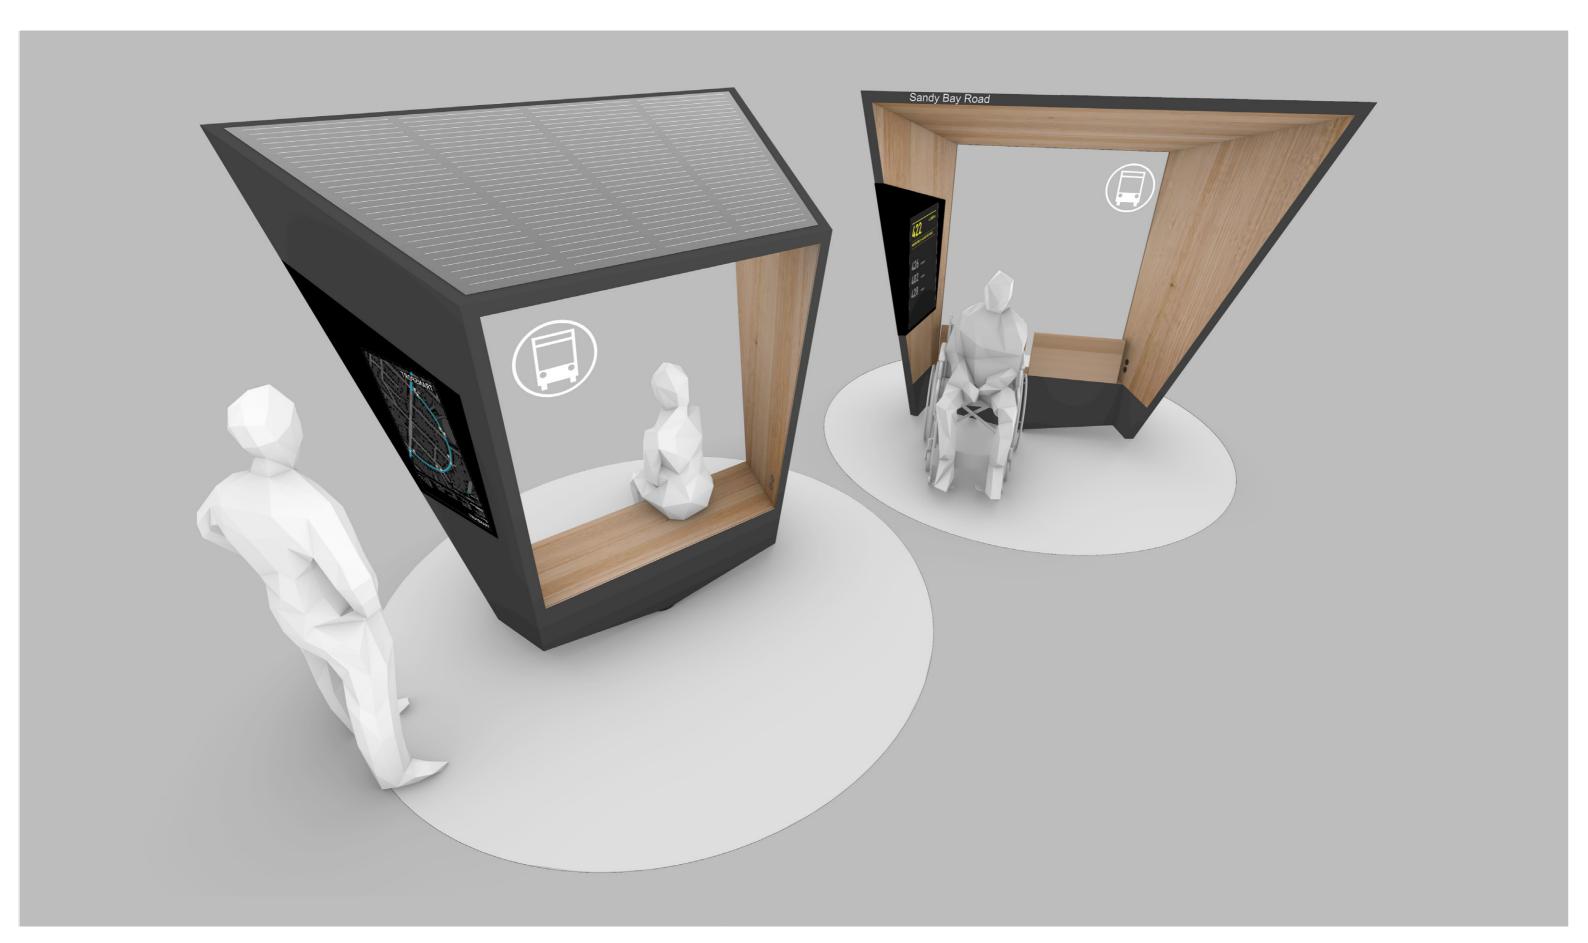

### STAGE 02 COMPETITION RENDER

Dave Pigram ERA

Swivelling & Accessible Shelter Variants Image: Dave Pigram & Iain Maxwell Original Creative Work Architectural Work Dave Pigram, University of Technology, Sydney lain Maxwell, University of Canberra