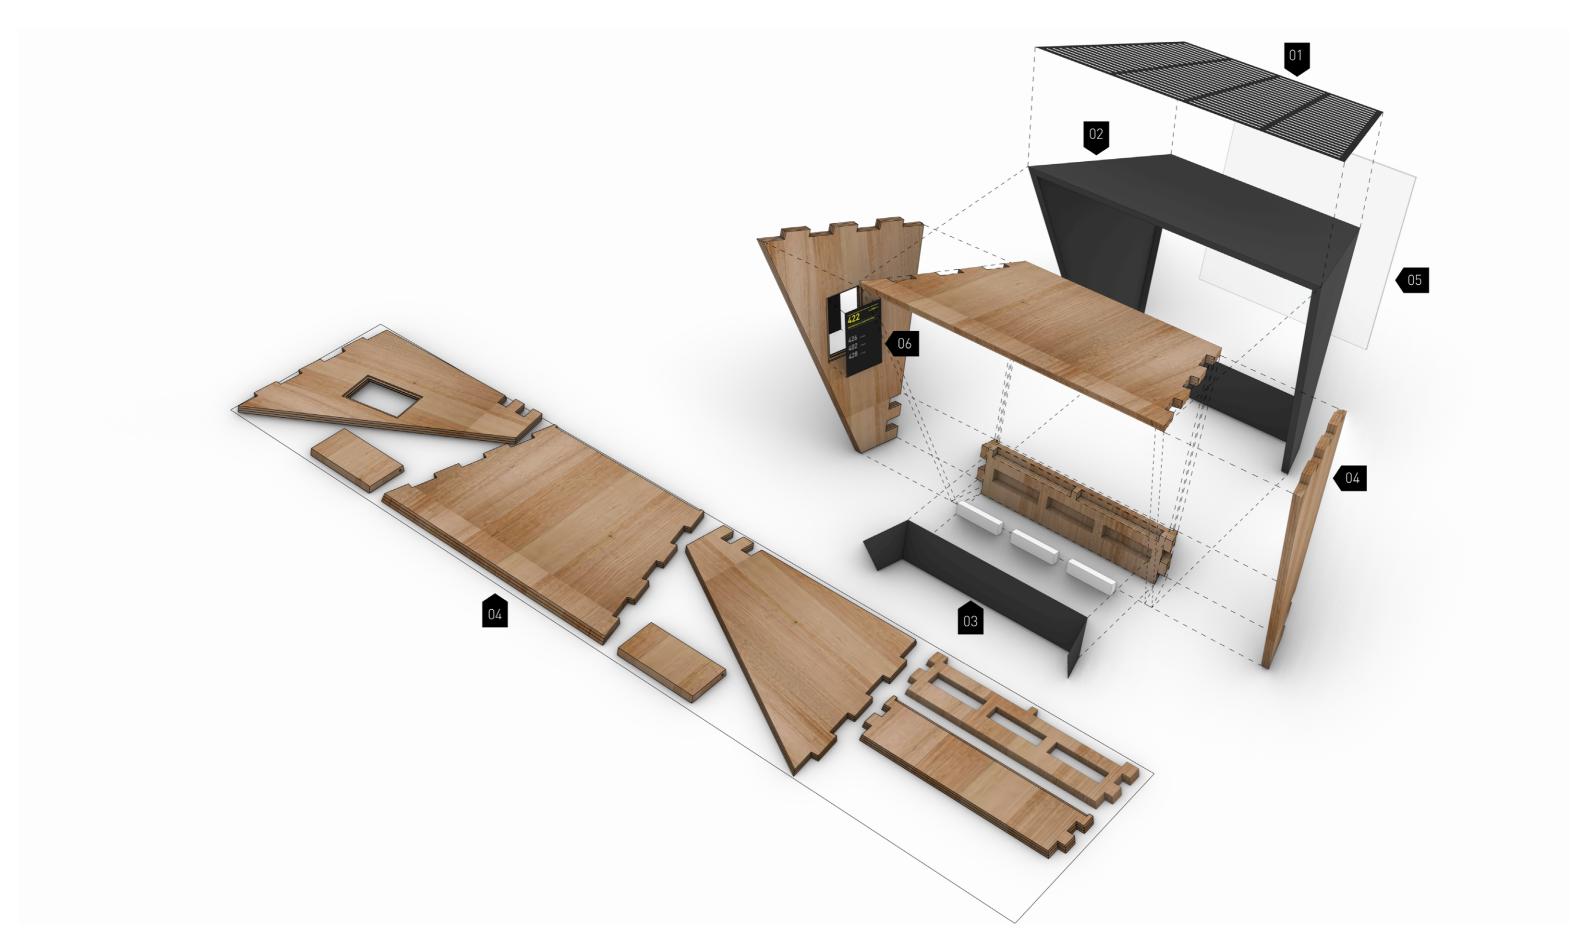

### STAGE 02 COMPETITION RENDER

Dave Pigram ERA PORTFOLIO

Exploded Elements & CLT Sheet Nesting Image: Iain Maxwell

Original Creative Work Architectural Work Dave Pigram, University of Technology, Sydney lain Maxwell, University of Canberra