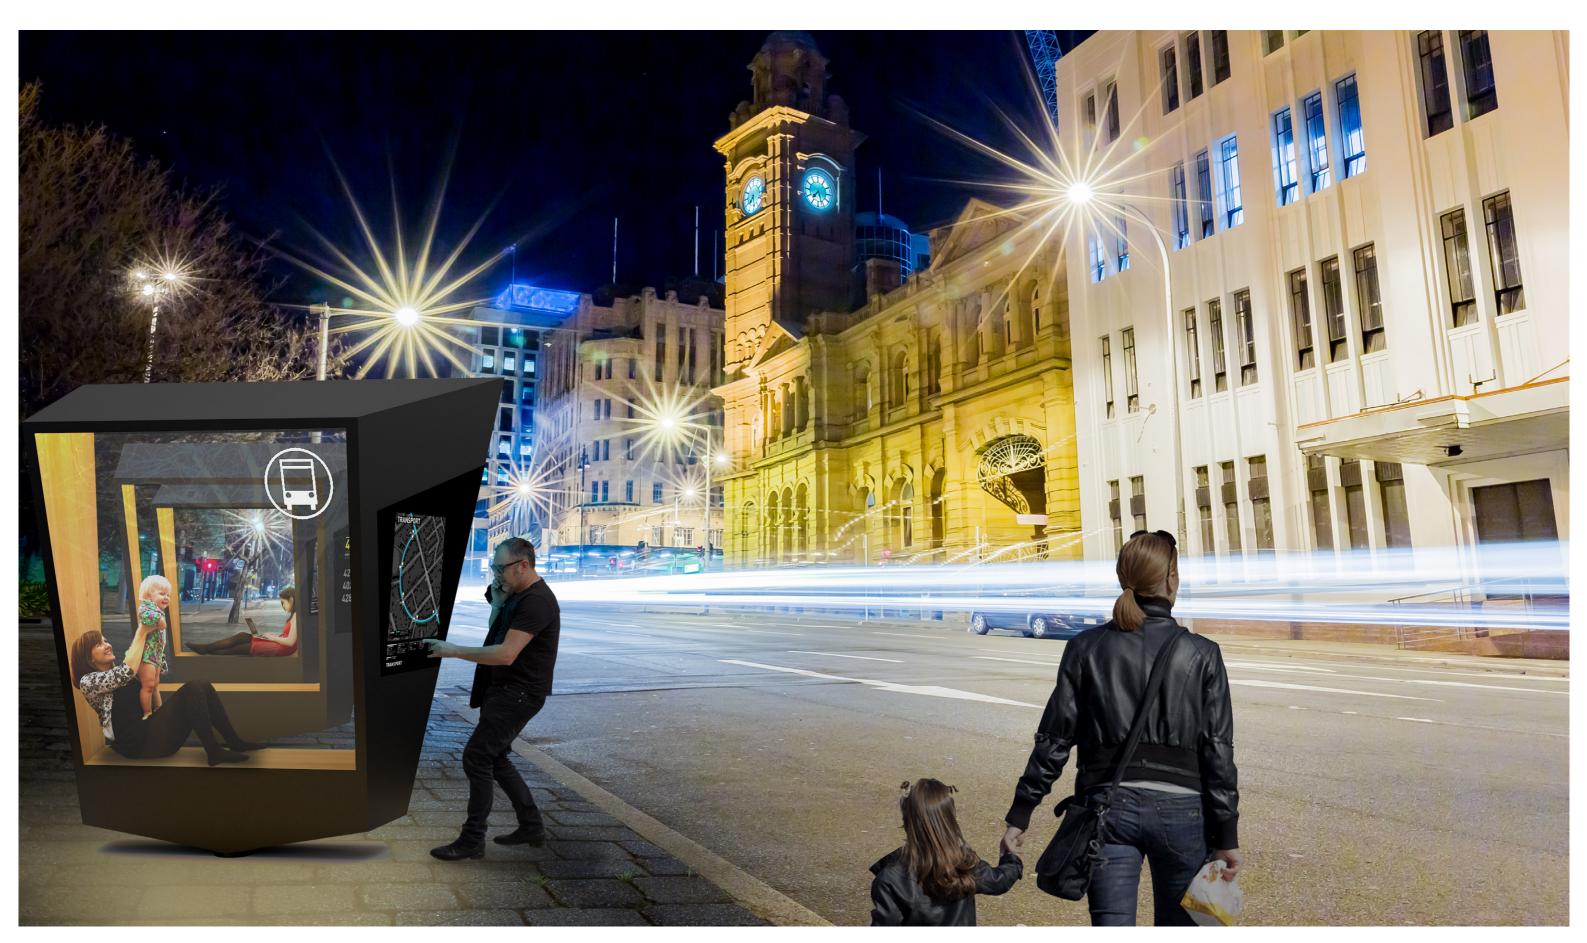

## STAGE 02 COMPETITION RENDER

Dave Pigram ERA Macquarie Street Hobart, Night View Image: Dave Pigram Original Creative Work Architectural Work Dave Pigram, University of Technology, Sydney lain Maxwell, University of Canberra