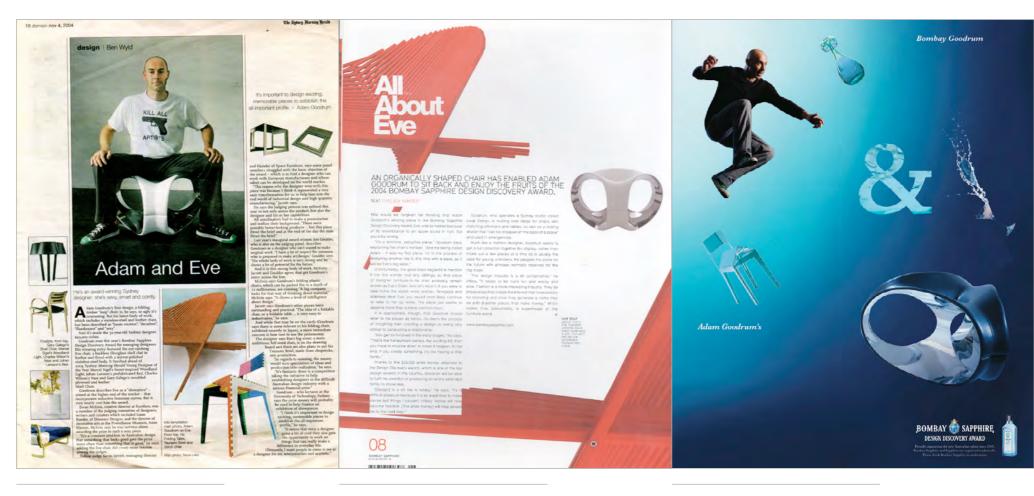

and then welded together to create the form. These forms would conventionally only be achieved by laborious expensive tooling techniques.

My fabrication method provides an opportunity to create complex forms in a simple cost effective manner. This technique has been applied to new furniture pieces put more importantly can be applied to any appropriate product design.



2008003749 ADAM GOODRUM EVE (BOMBAY SAPPHIRE DESIGN DISCOVERY AWARD) VISUAL OR DESIGN EXHIBITION OF CREATIVE WORKS P. 2



Eve (ottoman), 2004, stainless steel and white leather, 900 x 900 x 400mm, front view

Eve (ottoman), 2004, stainless steel and white leather, 900 x 900 x 400mm, perspective view



2008003749 ADAM GOODRUM EVE (BOMBAY SAPPHIRE DESIGN DISCOVERY AWARD) VISUAL OR DESIGN EXHIBITION OF CREATIVE WORKS P. 3



SMH article

Black+White 76

Bombay Sapphire Advertisement