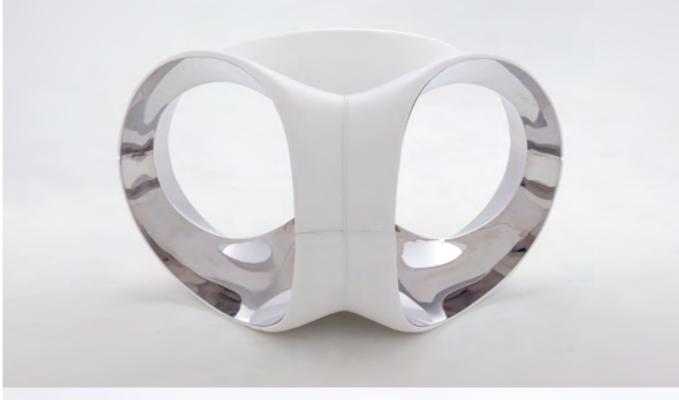

'Eve' is a high-end sculptural furniture object made from mirror-polished stainless steel, clad in a leather skin. The structure was created through research and exploration of the manipulation sheet material into complex forms. My investigation resulted in a method of creation of sophisticated curvilinear geometry using simple fabrication methods. The sheet material profiles are water-jet cut from a CAD file, rolled into shape by hand and then welded together to create the form. These forms would conventionally only be achieved by laborious expensive tooling techniques.

2008003749 ADAM GOODRUM EVE (BOMBAY SAPPHIRE DESIGN DISCOVERY AWARD) VISUAL OR DESIGN EXHIBITION OF CREATIVE WORKS P. 2

Eve (ottoman), 2004, stainless steel and white leather, 900 x 900 x 400mm, front view