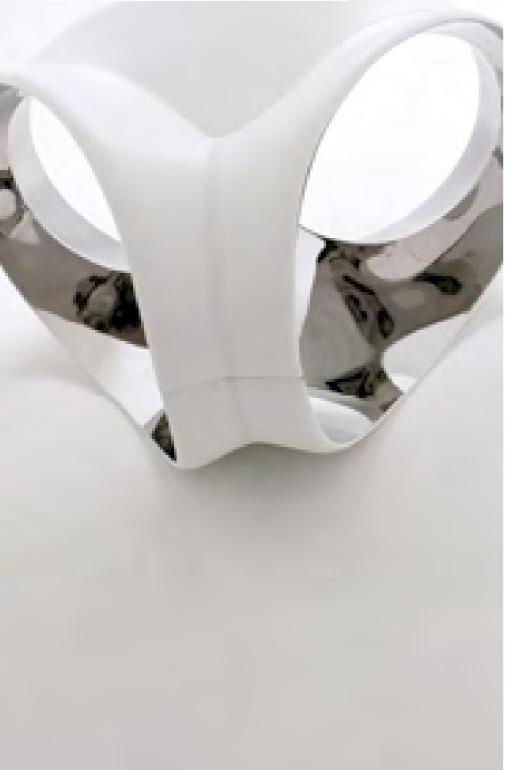

'Eve' is a high-end sculptural furniture object made from mirror-polished stainless steel, clad in a leather skin. The structure was created through research and exploration of the manipulation sheet material into complex forms. My investigation resulted in a method of creation of sophisticated curvilinear geometry using simple fabrication methods. The sheet material profiles are water-jet cut from a CAD file, rolled into shape by hand and then welded together to create the form. These forms would conventionally only be achieved by laborious expensive tooling techniques.

Eve (ottoman), 2004, stainless steel and white leather, 900 x 900 x 400mm, perspective view

2008003749 ADAM GOODRUM EVE (BOMBAY SAPPHIRE DESIGN DISCOVERY AWARD) VISUAL OR DESIGN EXHIBITION OF CREATIVE WORKS P. 3