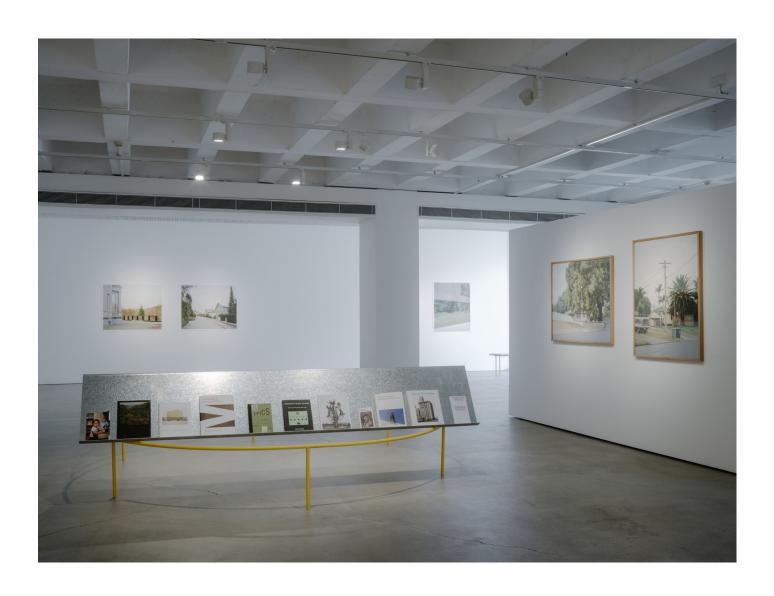

View of the exhibition at Tin Shed Galleries Image Hamis McIntosh

 $\label{lem:analogue Images 1/5} Analogue\ Images\ 1\ /\ 5$  Urtzi Grau, Guillermo Fernández-Abascal and Janelle Woo

View of the exhibition and the reading room at Tin Shed Galleries Image Hamis McIntosh