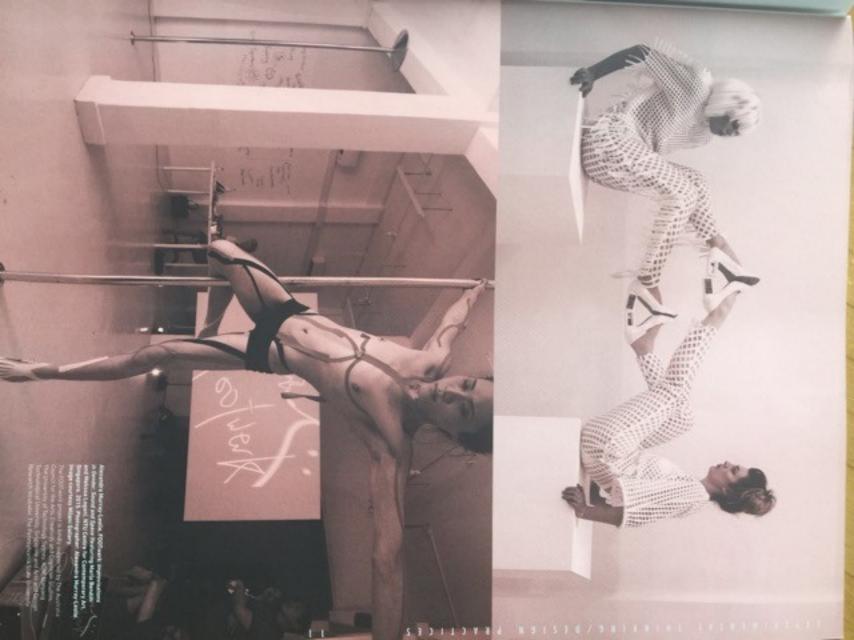

Louis Report adviceshinger the support of Intel doors in the development of Robotic Spear Desig '2 finet Version!

Chicks on Speed Presents FOOTwerk: Improvisations in Gender, Sound and Space 2015 by Alexandra Murray-Leslie in collaboration with Kenneth Feinstein and Dr. Sam Ferguson, featuring Marla Bendini and Melissa Logan

FOOTwerk is an ongoing project by Alexandra Murray-Leslie that explores computer-enhanced footwaar as an apparatus for extending the creative capacities of the human body in live art. Chicks on Speed's mix of performance art, fashion, collaged media, and pop music make for a critical push for presuming. This new work by Alexandra Murray-Lestie. co-founding member of Chicks on Speed, creates a new metaphonical reading of pole and trans-gender activism in Singapore, which have been silenced since the late 1970s. FOOTwerk gives the trans-artist Marta Bendini and the art of pole a new voice via sonnified streams of data, contra to forms of silence that have been forced on minority groups throughout history. Generated via the inclusion of Murray-Leslie's computer-enhanced footwear during an exploratory jam session at @ NTU Centre for Contemporary Art in Singapore in 2015, the data emitted from Maria's moves with the shoes influenced the entire audio-visual critical dialogue around the illegal status of her body in Singapore. The work continues Chicks on Speed's removing of popular culture and politically engaged practice.

Singapore, 2015. Photographer: Alexandra Murray-Leslie. Image courtesy Milani Gallery. and Melissa Logan), NTU Centre for Contemporary Art, in Gender, Sound and Space (featuring Marla Bendini 🔨 Alexandra Murray-Leslie, FOOTwerk: Improvisations