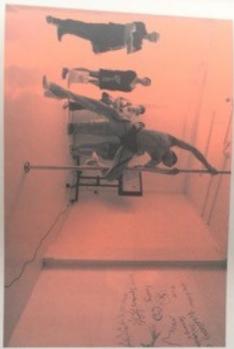

FOOTwerk is an ongoing project by Alexandra Murray-Leslie that explores computer-enhanced footwaar as an apparatus for extending the creative capacities of the human body in live art. Chicks on Speed's mix of performance art, fashion, collaged media, and pop music make for a critical push for presuming. This new work by Alexandra Murray-Lestie. co-founding member of Chicks on Speed, creates a new metaphonical reading of pole and trans-gender activism in Singapore, which have been silenced since the late 1970s. FOOTwerk gives the trans-artist Marta Bendini and the art of pole a new voice via sonnified streams of data, contra to forms of silence that have been forced on minority groups throughout history. Generated via the inclusion of Murray-Leslie's computer-enhanced footwear during an exploratory jam session at @ NTU Centre for Contemporary Art in Singapore in 2015, the data emitted from Maria's moves with the shoes influenced the entire audio-visual critical dialogue around the illegal status of her body in Singapore. The work continues Chicks on Speed's removing of popular culture and politically engaged practice.

<sup>4</sup> Hords, Round and Space Unsearing Marita Bandini on Minista Lapaci, NTU Carlos Net Consequences Mrt. Surgeone, 2015. Pre-trapporter: Atmandes Marray Letters regin continue Masse Galaxy.

Othern R. Brenn The States 3000

Singapore, 2015. Photographer: Alexandra Murray-Leslie. Image courtesy Milani Gallery. and Melissa Logan), NTU Centre for Contemporary Art, in Gender, Sound and Space (featuring Marla Bendini 🔨 Alexandra Murray-Leslie, FOOTwerk: Improvisations